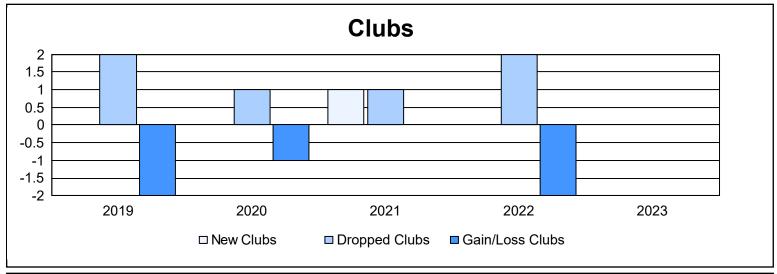

District 201V6 As of June 2023 Cumulative

| Year      | New<br>Clubs | Dropped<br>Clubs | Gain/<br>Loss<br>Clubs | New<br>Members | Charter<br>Members | Reinstate<br>Members | Transfer<br>Members | Total<br>Member<br>Added | Total<br>Members<br>Dropped | Gain/<br>Loss<br>Members |
|-----------|--------------|------------------|------------------------|----------------|--------------------|----------------------|---------------------|--------------------------|-----------------------------|--------------------------|
| 2018-2019 | 0            | 2                | -2                     | 120            | 3                  | 2                    | 11                  | 136                      | 148                         | -12                      |
| 2019-2020 | 0            | 1                | -1                     | 98             | 1                  | 6                    | 14                  | 119                      | 158                         | -39                      |
| 2020-2021 | 1            | 1                | 0                      | 77             | 25                 | 6                    | 12                  | 120                      | 154                         | -34                      |
| 2021-2022 | 0            | 2                | -2                     | 64             | 1                  | 2                    | 8                   | 75                       | 133                         | -58                      |
| 2022-2023 | 0            | 0                | 0                      | 77             | 0                  | 0                    | 4                   | 81                       | 100                         | -19                      |
| Average   | 0            | 1                | -1                     | 87             | 6                  | 3                    | 10                  | 106                      | 139                         | -32                      |